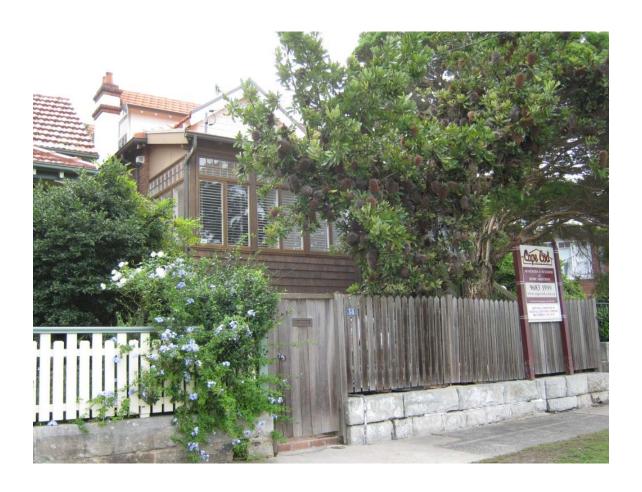

Ν

Other comments Photo 2 of 4 showing side view from Calliope St

Street address 35 Orlando Avenue, rear yard

Ν

Building title Heritage item Y/N HCA ranking

2 House 4 Carport

Photo 3 of 4 showing side view from Calliope Street Other comments

Street address 35 Orlando Avenue, rear yard

Building title
Heritage item Y/N
HCA ranking

2 House 4 Carport Photo 4 of 4 showing side view from Calliope Street Other comments

9 March 2010 Date of photograph