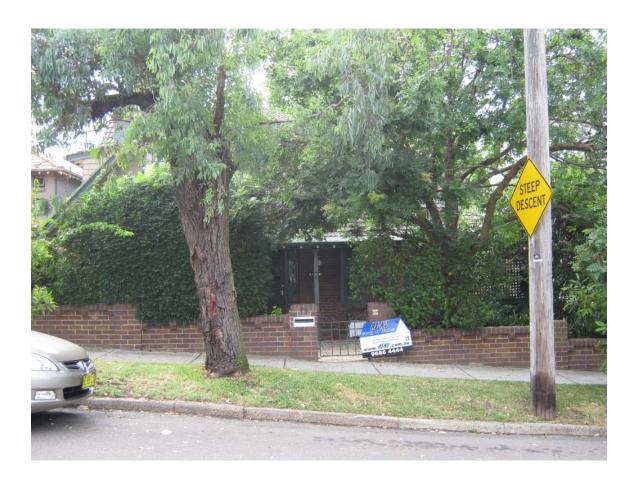

Part D -Royalist Road Nos. 4- 46

| Street address     | 4 Royalist Road |
|--------------------|-----------------|
| Building title     |                 |
| Heritage item Y/N  | N               |
| HCA ranking        | 2               |
| Other comments     |                 |
| Date of photograph | 8 March 2010    |