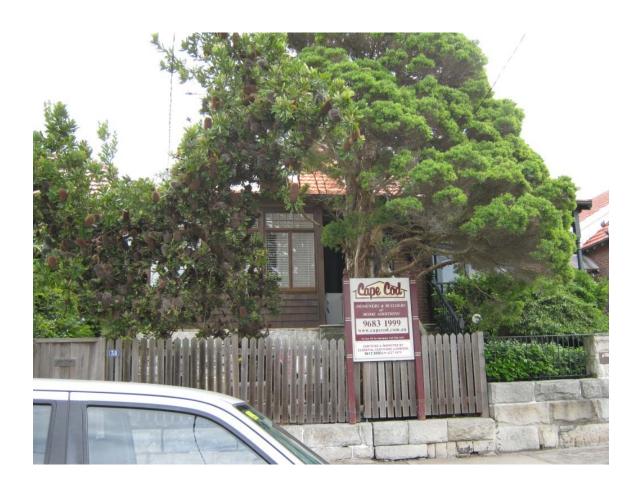

Building title Heritage item Y/N HCA ranking

Ν

2 House 4 Carport

Other comments Photo 1 of 4 Date of photograph 2 February 2010

Street address 35 Orlando Avenue

Building title Heritage item Y/N HCA ranking 2 House 4 Carport

Ν

Other comments Photo 2 of 4 showing side view from Calliope St

Street address 35 Orlando Avenue, rear yard

Ν

Building title Heritage item Y/N HCA ranking

2 House 4 Carport

Photo 3 of 4 showing side view from Calliope Street Other comments